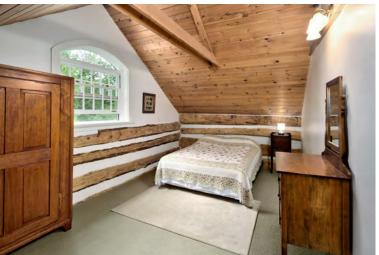

## **AUTHENTIC LOG HOME CIRCA 1850**

Enjoy country life riding horses, raising chickens and living the dream. Offering 23 stunning acres including private Saugeen River frontage, large post and beam barn with three horse stalls, and four fenced paddocks. The charm and character of yesteryear starts with the notched corners of the dovetail construction, covered porch, wood B&B addition. Main level has wide plank pine flooring, living room is charming with exposed beams and wood stove all overlooking the gardens. Kitchen is updated, well placed for great sunrises and paddock views. Separate dining room leads to stone patio, a great spot to watch the farm activities. Solid pine staircase leads to the second level with two bedrooms, full bath, laundry, and multi- use open loft space. Timber frame barn is a working stable complete with hydro, tack room, chicken coop, two brood mare stalls. A garden shed and large run in shed provides extra storage. Just 90 minutes North of the city.