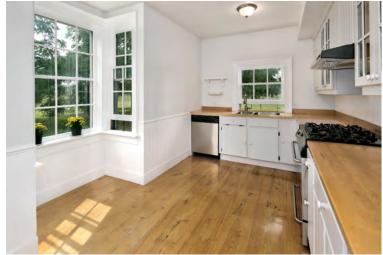

## **AUTHENTIC LOG HOME CIRCA 1850**

Enjoy country life riding horses, raising chickens and living the dream. Offering 23 stunning acres including private Saugeen River frontage, large post and beam barn with three horse stalls, and four fenced paddocks. The charm and character of yesteryear starts with the notched corners of the dovetail construction, covered porch, wood B&B addition. Main level has wide plank pine flooring, living room is charming with exposed beams and wood stove all overlooking the gardens. Kitchen is updated, well placed for great sunrises and paddock views. Separate dining room leads to stone patio, a great spot to watch the farm activities. Solid pine staircase leads to the second level with two bedrooms, full bath, laundry, and multi- use open loft space. Timber frame barn is a working stable complete with hydro, tack room, chicken coop, two brood mare stalls. A garden shed and large run in shed provides extra storage. Just 90 minutes North of the city.

## **FEATURES:**

- 1850's authentic log cabin on 23 acres
- Charm and character throughout
- Over 1,500 sq. ft. with 2 bedrooms and 1 bath
- Exposed beams and wood stove in the living room
- Private Saugeen River frontage
- 3 horse stalls and 4 fenced paddock
- Timber frame barn with hydro
- 90 minutes North of Toronto