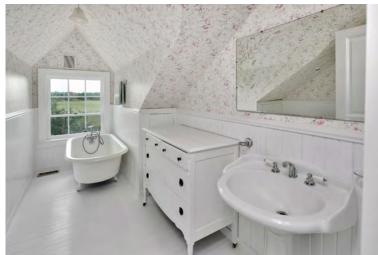

## **AUTHENTIC LOG HOME CIRCA 1850**

Enjoy country life riding horses, raising chickens and living the dream. Offering 23 stunning acres including private Saugeen River frontage, large post and beam barn with three horse stalls, and four fenced paddocks. The charm and character of yesteryear starts with the notched corners of the dovetail construction, covered porch, wood B&B addition. Main level has wide plank pine flooring, living room is charming with exposed beams and wood stove all overlooking the gardens. Kitchen is updated, well placed for great sunrises and paddock views. Separate dining room leads to stone patio, a great spot to watch the farm activities. Solid pine staircase leads to the second level with two bedrooms, full bath, laundry, and multi- use open loft space. Timber frame barn is a working stable complete with hydro, tack room, chicken coop, two brood mare stalls. A garden shed and large run in shed provides extra storage. Just 90 minutes North of the city.

## **FEATURES:**

- 1850's authentic log cabin on 23 acres
- Charm and character throughout
- Over 1,500 sq. ft. with 2 bedrooms and 1 bath
- Exposed beams and wood stove in the living room
- Private Saugeen River frontage
- 3 horse stalls and 4 fenced paddock
- Timber frame barn with hydro
- 90 minutes North of Toronto