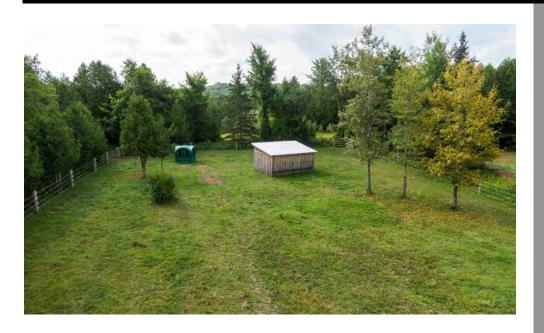

## **AUTHENTIC LOG HOME CIRCA 1850**

Enjoy country life riding horses, raising chickens and living the dream. Offering 23 stunning acres including private Saugeen River frontage, large post and beam barn with three horse stalls, and four fenced paddocks. The charm and character of yesteryear starts with the notched corners of the dovetail construction, covered porch, wood B&B addition. Main level has wide plank pine flooring, living room is charming with exposed beams and wood stove all overlooking the gardens. Kitchen is updated, well placed for great sunrises and paddock views. Separate dining room leads to stone patio, a great spot to watch the farm activities. Solid pine staircase leads to the second level with two bedrooms, full bath, laundry, and multi- use open loft space. Timber frame barn is a working stable complete with hydro, tack room, chicken coop, two brood mare stalls. A garden shed and large run in shed provides extra storage. Just 90 minutes North of the city.

## **FEATURES:**

- 1850's authentic log cabin on 23 acres
- Charm and character throughout
- Over 1,500 sq. ft. with 2 bedrooms and 1 bath
- Exposed beams and wood stove in the living room
- Private Saugeen River frontage
- 3 horse stalls and 4 fenced paddock
- Timber frame barn with hydro
- 90 minutes North of Toronto