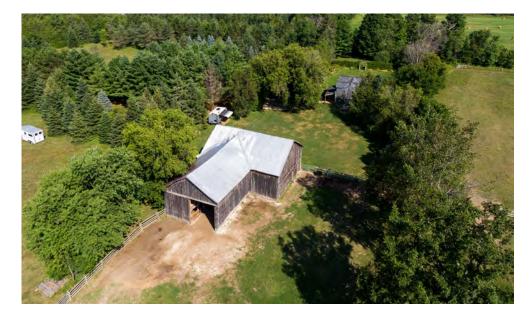

## **AUTHENTIC LOG HOME CIRCA 1850**

Enjoy country life riding horses, raising chickens and living the dream. Offering 23 stunning acres including private Saugeen River frontage, large post and beam barn with three horse stalls, and four fenced paddocks. The charm and character of yesteryear starts with the notched corners of the dovetail construction, covered porch, wood B&B addition. Main level has wide plank pine flooring, living room is charming with exposed beams and wood stove all overlooking the gardens. Kitchen is updated, well placed for great sunrises and paddock views. Separate dining room leads to stone patio, a great spot to watch the farm activities. Solid pine staircase leads to the second level with two bedrooms, full bath, laundry, and multi- use open loft space. Timber frame barn is a working stable complete with hydro, tack room, chicken coop, two brood mare stalls. A garden shed and large run in shed provides extra storage. Just 90 minutes North of the city.

## **FEATURES:**

- 1850's authentic log cabin on 23 acres
- Charm and character throughout
- Over 1,500 sq. ft. with 2 bedrooms and 1 bath
- Exposed beams and wood stove in the living room
- Private Saugeen River frontage
- 3 horse stalls and 4 fenced paddock
- Timber frame barn with hydro
- 90 minutes North of Toronto