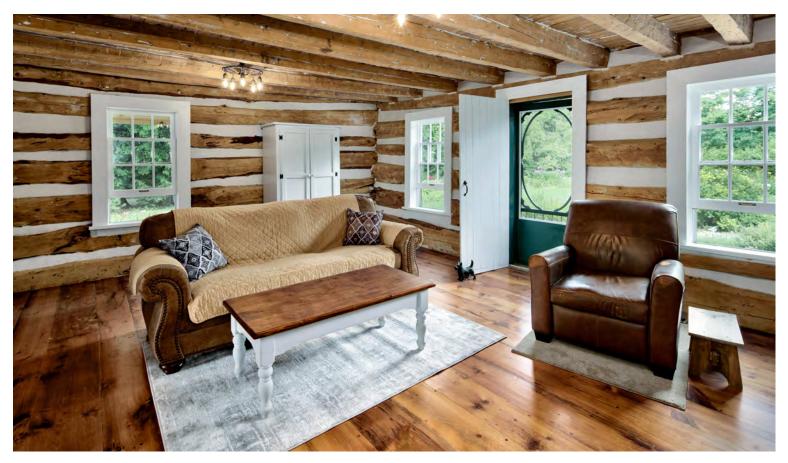

## **AUTHENTIC LOG HOME CIRCA 1850**

Enjoy country life riding horses, raising chickens and living the dream. Offering 23 stunning acres including private Saugeen River frontage, large post and beam barn with three horse stalls, and four fenced paddocks. The charm and character of yesteryear starts with the notched corners of the dovetail construction, covered porch, wood B&B addition. Main level has wide plank pine flooring, living room is charming with exposed beams and wood stove all overlooking the gardens. Kitchen is updated, well placed for great sunrises and paddock views. Separate dining room leads to stone patio, a great spot to watch the farm activities. Solid pine staircase leads to the second level with two bedrooms, full bath, laundry, and multi- use open loft space. Timber frame barn is a working stable complete with hydro, tack room, chicken coop, two brood mare stalls. A garden shed and large run in shed provides extra storage. Just 90 minutes North of the city.

## **FEATURES:**

- 1850's authentic log cabin on 23 acres
- Charm and character throughout
- Over 1,500 sq. ft. with 2 bedrooms and 1 bath
- Exposed beams and wood stove in the living room
- Private Saugeen River frontage
- 3 horse stalls and 4 fenced paddock
- Timber frame barn with hydro
- 90 minutes North of Toronto