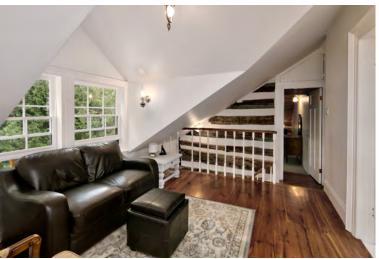

## **AUTHENTIC LOG HOME CIRCA 1850**

Enjoy country life riding horses, raising chickens and living the dream. Offering 23 stunning acres including private Saugeen River frontage, large post and beam barn with three horse stalls, and four fenced paddocks. The charm and character of yesteryear starts with the notched corners of the dovetail construction, covered porch, wood B&B addition. Main level has wide plank pine flooring, living room is charming with exposed beams and wood stove all overlooking the gardens. Kitchen is updated, well placed for great sunrises and paddock views. Separate dining room leads to stone patio, a great spot to watch the farm activities. Solid pine staircase leads to the second level with two bedrooms, full bath, laundry, and multi- use open loft space. Timber frame barn is a working stable complete with hydro, tack room, chicken coop, two brood mare stalls. A garden shed and large run in shed provides extra storage. Just 90 minutes North of the city.