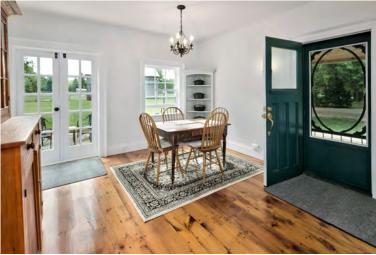

## **AUTHENTIC LOG HOME CIRCA 1850**

Enjoy country life riding horses, raising chickens and living the dream. Offering 23 stunning acres including private Saugeen River frontage, large post and beam barn with three horse stalls, and four fenced paddocks. The charm and character of yesteryear starts with the notched corners of the dovetail construction, covered porch, wood B&B addition. Main level has wide plank pine flooring, living room is charming with exposed beams and wood stove all overlooking the gardens. Kitchen is updated, well placed for great sunrises and paddock views. Separate dining room leads to stone patio, a great spot to watch the farm activities. Solid pine staircase leads to the second level with two bedrooms, full bath, laundry, and multi- use open loft space. Timber frame barn is a working stable complete with hydro, tack room, chicken coop, two brood mare stalls. A garden shed and large run in shed provides extra storage. Just 90 minutes North of the city.