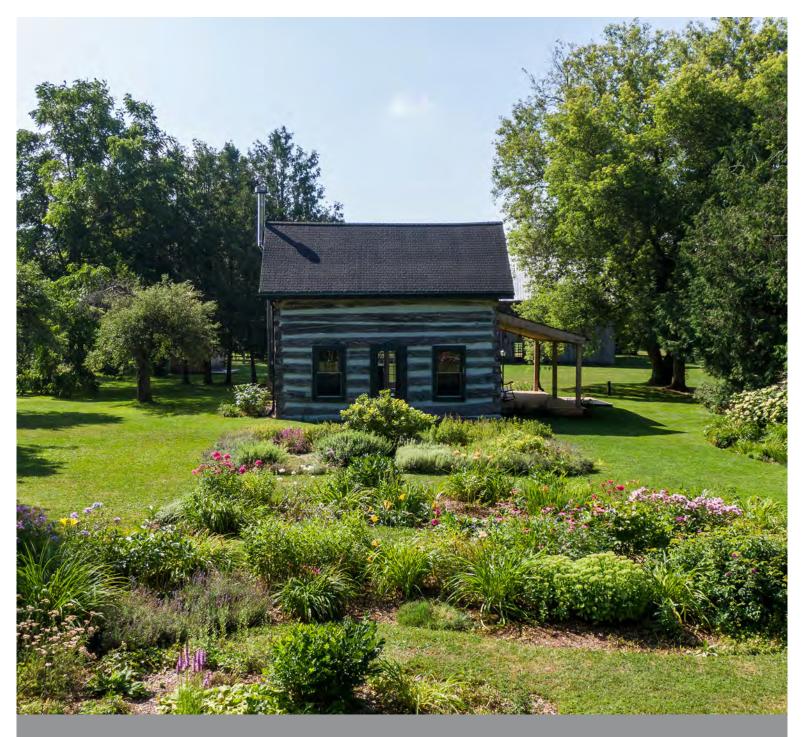

## **AUTHENTIC LOG HOME CIRCA 1850**

Enjoy country life riding horses, raising chickens and living the dream. Offering 23 stunning acres including private Saugeen River frontage, large post and beam barn with three horse stalls, and four fenced paddocks. The charm and character of yesteryear starts with the notched corners of the dovetail construction, covered porch, wood B&B addition. Main level has wide plank pine flooring, living room is charming with exposed beams and wood stove all overlooking the gardens. Kitchen is updated, well placed for great sunrises and paddock views. Separate dining room leads to stone patio, a great spot to watch the farm activities. Solid pine staircase leads to the second level with two bedrooms, full bath, laundry, and multi- use open loft space. Timber frame barn is a working stable complete with hydro, tack room, chicken coop, two brood mare stalls. A garden shed and large run in shed provides extra storage. Just 90 minutes North of the city.

## **FEATURES:**

- 1850's authentic log cabin on 23 acres
- Charm and character throughout
- Over 1,500 sq. ft. with 2 bedrooms and 1 bath
- Exposed beams and wood stove in the living room
- Private Saugeen River frontage
- 3 horse stalls and 4 fenced paddock
- Timber frame barn with hydro
- 90 minutes North of Toronto