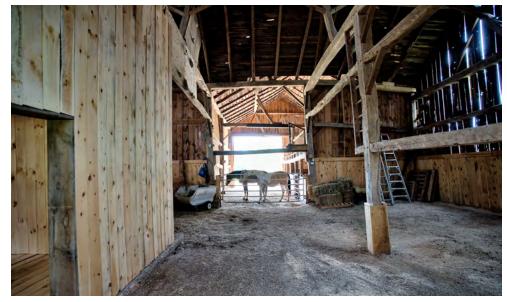

## **AUTHENTIC LOG HOME CIRCA 1850**

Enjoy country life riding horses, raising chickens and living the dream. Offering 23 stunning acres including private Saugeen River frontage, large post and beam barn with three horse stalls, and four fenced paddocks. The charm and character of yesteryear starts with the notched corners of the dovetail construction, covered porch, wood B&B addition. Main level has wide plank pine flooring, living room is charming with exposed beams and wood stove all overlooking the gardens. Kitchen is updated, well placed for great sunrises and paddock views. Separate dining room leads to stone patio, a great spot to watch the farm activities. Solid pine staircase leads to the second level with two bedrooms, full bath, laundry, and multi- use open loft space. Timber frame barn is a working stable complete with hydro, tack room, chicken coop, two brood mare stalls. A garden shed and large run in shed provides extra storage. Just 90 minutes North of the city.

## **FEATURES:**

- 1850's authentic log cabin on 23 acres
- Charm and character throughout
- Over 1,500 sq. ft. with 2 bedrooms and 1 bath
- Exposed beams and wood stove in the living room
- Private Saugeen River frontage
- 3 horse stalls and 4 fenced paddock
- Timber frame barn with hydro
- 90 minutes North of Toronto