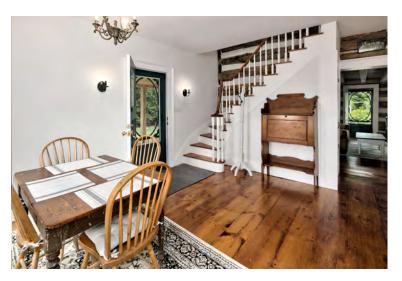

## **AUTHENTIC LOG HOME CIRCA 1850**

Enjoy country life riding horses, raising chickens and living the dream. Offering 23 stunning acres including private Saugeen River frontage, large post and beam barn with three horse stalls, and four fenced paddocks. The charm and character of yesteryear starts with the notched corners of the dovetail construction, covered porch, wood B&B addition. Main level has wide plank pine flooring, living room is charming with exposed beams and wood stove all overlooking the gardens. Kitchen is updated, well placed for great sunrises and paddock views. Separate dining room leads to stone patio, a great spot to watch the farm activities. Solid pine staircase leads to the second level with two bedrooms, full bath, laundry, and multi- use open loft space. Timber frame barn is a working stable complete with hydro, tack room, chicken coop, two brood mare stalls. A garden shed and large run in shed provides extra storage. Just 90 minutes North of the city.